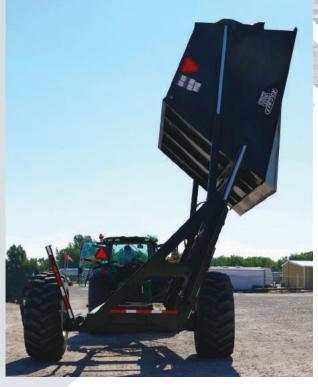

## DUMP CARTS

NDUSTRIES

The AulCart eliminates the need for trucks in the field. This is a big advantage when harvesting in muddy, poor conditions. You can harvest with less stress on equipment and personnel.

A GLIMPSE AT

AUCa

FEATURES

- Easy to operate quick cycle time
- A Reliable & low maintenance
- Very maneuverable yet very stable
- Gentle unloading of all agricultural products

SPECIFICATIONS

- A 40,000 lb lifting capacity
- Left or right dump, quick change option
- A Lubricated pins and rollers
- A Heavy duty landing gear on drawbar
- A 2 circuit hydraulic control