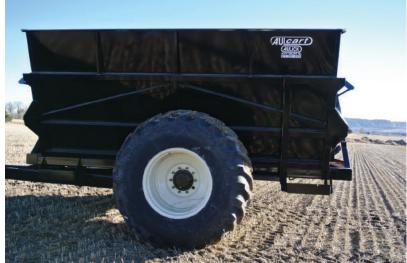

## DUMP CARTS

NDUSTRIES

The AulCart eliminates the need for trucks in the field. This is a big advantage when harvesting in muddy, poor conditions. You can harvest with less stress on equipment and personnel.

A GLIMPSE AT

AUCa

FEATURES

- Easy to operate quick cycle time
- A Reliable & low maintenance
- Very maneuverable yet very stable
- Gentle unloading of all agricultural products

SPECIFICATIONS

- A 40,000 lb lifting capacity
- Left or right dump, quick change option
- A Lubricated pins and rollers
- A Heavy duty landing gear on drawbar
- A 2 circuit hydraulic control