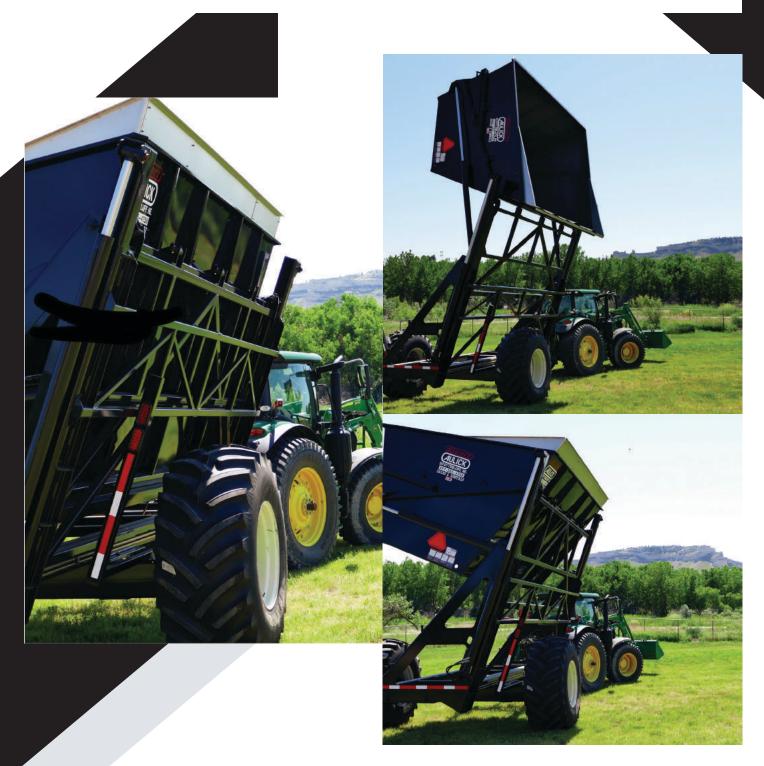

## DUMP CARTS

NDUSTRIES

The AulCart eliminates the need for trucks in the field. This is a big advantage when harvesting in muddy, poor conditions. You can harvest with less stress on equipment and personnel.

A GLIMPSE AT

AUCa

FEATURES

- Easy to operate quick cycle time
- A Reliable & low maintenance
- Very maneuverable yet very stable
- Gentle unloading of all agricultural products

SPECIFICATIONS

- A 40,000 lb lifting capacity
- Left or right dump, quick change option
- A Lubricated pins and rollers
- A Heavy duty landing gear on drawbar
- A 2 circuit hydraulic control