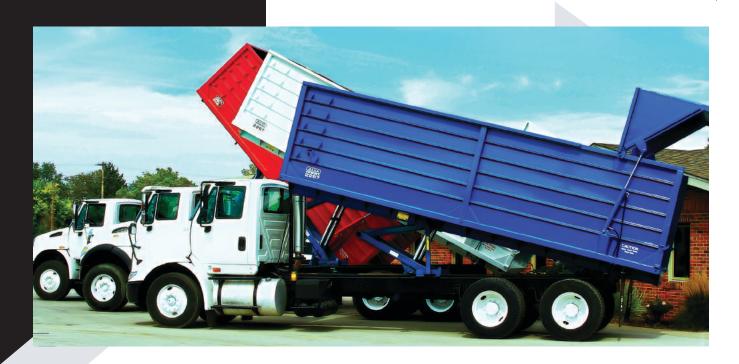

# BOXES

# AULICK) - INDUSTRIES-

The "Aulick Rib" on our Dump Box adds strength and durability. The ribs are functional, enhance the appearance, make it easy to clean and allow for fewer welded joints to rust.

#### **FEATURES**

- **Full seam welds inside** and out on side panels
- **Available in steel and aluminum**
- Side extensions available
- Low maintenance Hydraulic high lift tailgate
- Available in 15'- 26' lengths and 57" or 67" side heights
- Extensions and tarp optional

- **1/8" metal sides with the exclusive "Aulick Rib"**
- 4" x 4" x 3/16" perimeter frame with 3" x 4.1 lb. channel stringers
- **8" x 11.5 lb. channel run sills**
- Tapered front to rear 3" narrower in front
- **3" x 3" x 3/16 top rail and 3/16" metal floor**