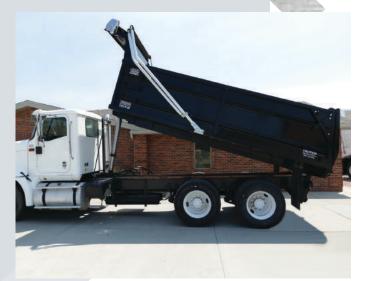

## LANDSCAPE BOX

# AU struc

This box was designed for smaller load capacity ideal for loading with small equipment and tight job sights.

#### **FEATURES**

- A HD steel swing gate with pivots at top and bottom w
- Steel brackets for height extension boards
- Full cab guard
- Pneumatic Hydraulic Valve and Pneumatic gate latch
- Electronic "Shurco Armatic" tarp system
- **4** Valspar industrial paint

- **26" side height with 94" width inside**
- A HD 5/16" Steel floor and 3/16" sides with the Aulick rib full length
- A Harsh scissor hoist hydraulic lift
- **A Integrated side flip** ladder
- 3" x 3" x 3/16" top rail perimeter, floor has 3" channel cross members, 8" Channel Frame sills