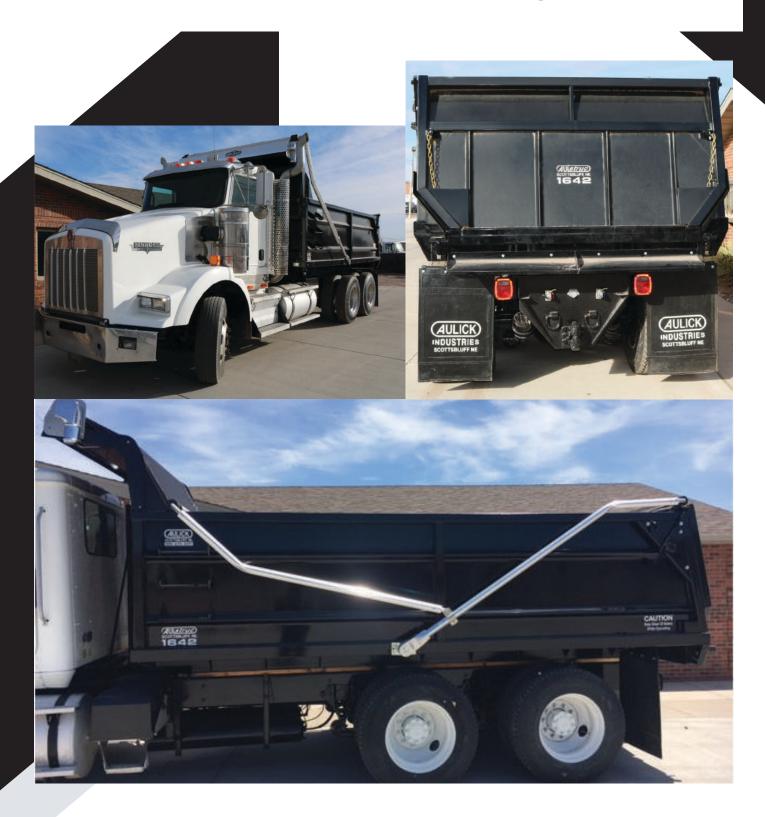

## ASPHALT BOX

# AU struc

This box is the industry standard for general construction materials and spreading operations.

#### **FEATURES**

- **HD steel swing gate with pivots at top and bottom**
- **Steel brackets for height** extension boards
- Electronic "Shurco Armatic" tarp system
- **4 Valspar industrial paint**
- **4 Full cab guard**
- Pneumatic / Hydraulic control valve and Pneumatic Lock gate latch

- **30 Ton Hydraulic lift cylinder**
- **42" side height with 94" width inside**
- **a** Integrated side flip ladder
- A HD 5/16" Steel floor and 3/16 sides with the Aulick rib bend full length
- 3" x 3" x 3/16" top rail perimeter, floor has 3" channel cross members, 8" Channel Frame sills