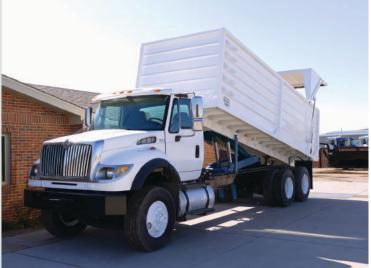

# BOXES

# AULICK) - INDUSTRIES-

The "Aulick Rib" on our Dump Box adds strength and durability. The ribs are functional, enhance the appearance, make it easy to clean and allow for fewer welded joints to rust.

#### **FEATURES**

- **Full seam welds inside** and out on side panels
- **Available in steel and aluminum**
- Side extensions available
- Low maintenance Hydraulic high lift tailgate
- Available in 15'- 26' lengths and 57" or 67" side heights
- Extensions and tarp optional

- **1/8" metal sides with the exclusive "Aulick Rib"**
- 4" x 4" x 3/16" perimeter frame with 3" x 4.1 lb. channel stringers
- **8" x 11.5 lb. channel run sills**
- Tapered front to rear 3" narrower in front
- **3" x 3" x 3/16 top rail and 3/16" metal floor**