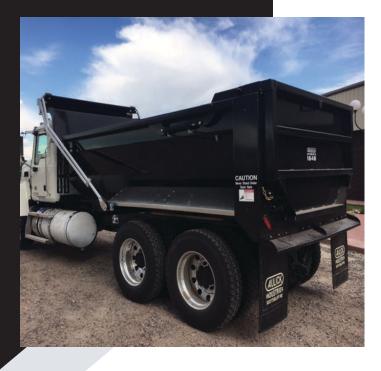

## CONSTRUCTION BOX

# AU struc

This box was built with a half round hull to withstand the largest of debris without sustaining damage.

#### **FEATURES**

- HD Steel Dual Action integrated hydraulic high lift / swing gate
- **4** Full Cab guard
- Pneumatic Hydraulic Valve and Pneumatic Lock
- Electronic "Shurco Armatic" tarp system
- **4 Valspar industrial paint**

- **30 Ton Hydraulic lift cylinder**
- 48" deep in the center with 94" inside width at top rail
- **A HD 1/4" AR-400 steel** hull
- **Aluminum fender**
- Integrated side flip ladder
- 3" x 5" x 1/4" top rail perimeter, floor has 1/4" formed channel cross members, 8" Channel Frame sills