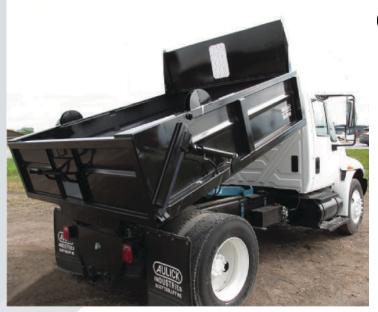

## CONSTRUCTION BOX

# AU struc

This box was built with a half round hull to withstand the largest of debris without sustaining damage.

#### **FEATURES**

- HD Steel Dual Action integrated hydraulic high lift / swing gate
- **4** Full Cab guard
- Pneumatic Hydraulic Valve and Pneumatic Lock
- Electronic "Shurco Armatic" tarp system
- **4 Valspar industrial paint**

- **30 Ton Hydraulic lift cylinder**
- 48" deep in the center with 94" inside width at top rail
- **A HD 1/4" AR-400 steel** hull
- **Aluminum fender**
- Integrated side flip ladder
- 3" x 5" x 1/4" top rail perimeter, floor has 1/4" formed channel cross members, 8" Channel Frame sills