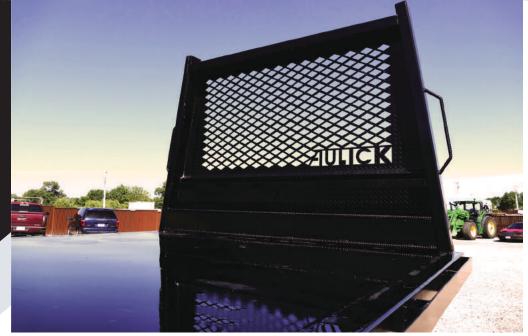

#### **FEATURES**

- **Available in steel and aluminum**
- **Includes ICC rear** bumper
- Full size headache rack for superior cab protection
- Integrated window protection and load binder storage in headache rack