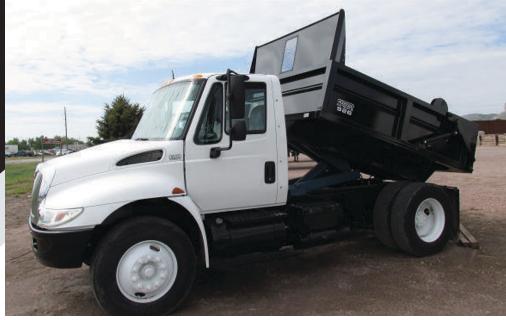

# AULICK) - INDUSTRIES-

The "Aulick Rib" on our Dump Box adds strength and durability. The ribs are functional, enhance the appearance, make it easy to clean and allow for fewer welded joints to rust.

#### **FEATURES**

- **Full seam welds inside** and out on side panels
- **Available in steel and aluminum**
- Side extensions available
- Low maintenance Hydraulic high lift tailgate
- Available in 15'- 26' lengths and 57" or 67" side heights
- Extensions and tarp optional

- **1/8" metal sides with the exclusive "Aulick Rib"**
- 4" x 4" x 3/16" perimeter frame with 3" x 4.1 lb. channel stringers
- **8" x 11.5 lb. channel run sills**
- Tapered front to rear 3" narrower in front
- **3" x 3" x 3/16 top rail and 3/16" metal floor**