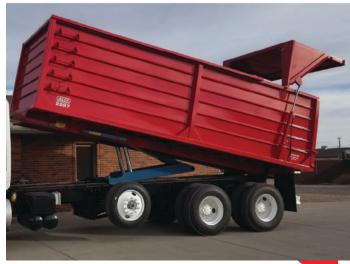

# BOXES

# AULICK) - INDUSTRIES-

The "Aulick Rib" on our Dump Box adds strength and durability. The ribs are functional, enhance the appearance, make it easy to clean and allow for fewer welded joints to rust.

#### **FEATURES**

- **Full seam welds inside** and out on side panels
- **Available in steel and aluminum**
- Side extensions available
- Low maintenance Hydraulic high lift tailgate
- Available in 15'- 26' lengths and 57" or 67" side heights
- Extensions and tarp optional

- **1/8" metal sides with the exclusive "Aulick Rib"**
- 4" x 4" x 3/16" perimeter frame with 3" x 4.1 lb. channel stringers
- **8" x 11.5 lb. channel run sills**
- Tapered front to rear 3" narrower in front
- **3" x 3" x 3/16 top rail and 3/16" metal floor**