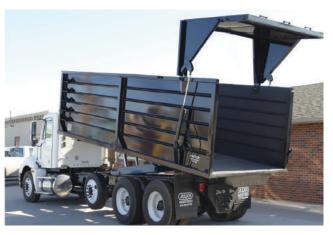

# BOXES

# AULICK) - INDUSTRIES-

The "Aulick Rib" on our Dump Box adds strength and durability. The ribs are functional, enhance the appearance, make it easy to clean and allow for fewer welded joints to rust.

#### **FEATURES**

- **Full seam welds inside** and out on side panels
- **Available in steel and aluminum**
- Side extensions available
- Low maintenance Hydraulic high lift tailgate
- Available in 15'- 26' lengths and 57" or 67" side heights
- Extensions and tarp optional

- **1/8" metal sides with the exclusive "Aulick Rib"**
- 4" x 4" x 3/16" perimeter frame with 3" x 4.1 lb. channel stringers
- **8" x 11.5 lb. channel run sills**
- Tapered front to rear 3" narrower in front
- **3" x 3" x 3/16 top rail and 3/16" metal floor**