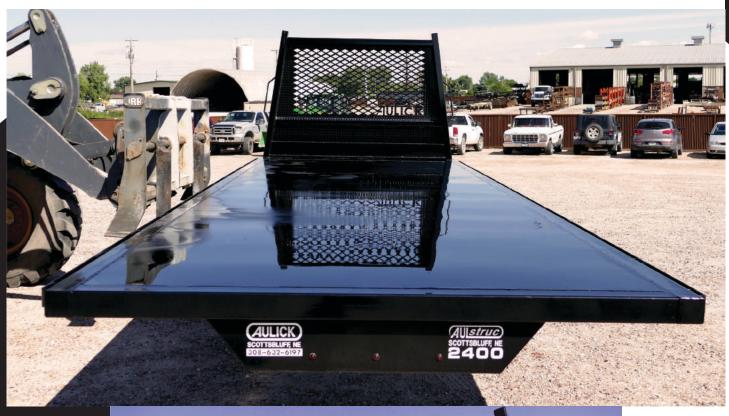

## **FLATBED**

# AU struc

The Aulick Flatbed was designed for the ever growing need of straight truck flatbeds. Built for HD use across a vast range of industries.

#### **FEATURES**

- **Available in steel and aluminum**
- **Includes ICC rear** bumper
- Full size headache rack for superior cab protection
- Integrated window protection and load binder storage in headache rack

- **Sizes ranging from 10 ft** to 28 ft length
- **4** 102" wide from outside pocket rail to outside pocket rail
- **3/16" floor supported by 4 x 4 x 3/16" tubular perimeter frame**
- **3" channel cross members and 8" frame sills**
- Full length pocket rail along both curb side and street side
- **Tarp strap ratchets rail optional**