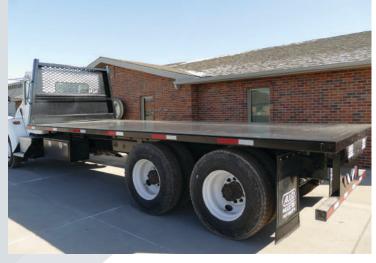

## **FLATBED**

# AU struc

The Aulick Flatbed was designed for the ever growing need of straight truck flatbeds. Built for HD use across a vast range of industries.

# AUStruc

#### **FEATURES**

- **Available in steel and aluminum**
- **Includes ICC rear** bumper
- Full size headache rack for superior cab protection
- Integrated window protection and load binder storage in headache rack

- **Sizes ranging from 10 ft** to 28 ft length
- **4** 102" wide from outside pocket rail to outside pocket rail
- **3/16" floor supported by 4 x 4 x 3/16" tubular perimeter frame**
- **3" channel cross members and 8" frame sills**
- Full length pocket rail along both curb side and street side
- **Tarp strap ratchets rail optional**