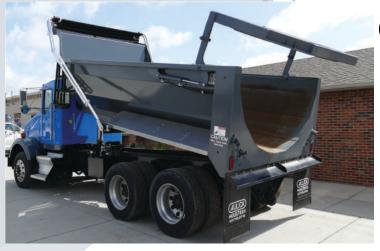

## CONSTRUCTION BOX

# AU struc

This box was built with a half round hull to withstand the largest of debris without sustaining damage.

#### **FEATURES**

- HD Steel Dual Action integrated hydraulic high lift / swing gate
- **4** Full Cab guard
- Pneumatic Hydraulic Valve and Pneumatic Lock
- Electronic "Shurco Armatic" tarp system
- **4 Valspar industrial paint**

- **30 Ton Hydraulic lift cylinder**
- 48" deep in the center with 94" inside width at top rail
- **A HD 1/4" AR-400 steel** hull
- **Aluminum fender**
- Integrated side flip ladder
- 3" x 5" x 1/4" top rail perimeter, floor has 1/4" formed channel cross members, 8" Channel Frame sills