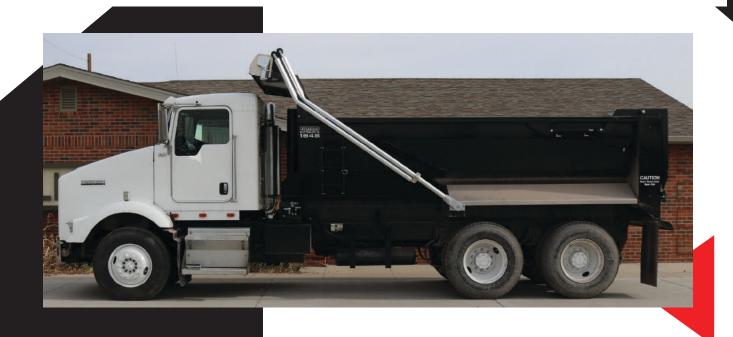

# BOXES

# AULICK) - INDUSTRIES-

The "Aulick Rib" on our Dump Box adds strength and durability. The ribs are functional, enhance the appearance, make it easy to clean and allow for fewer welded joints to rust.

#### **FEATURES**

- **Full seam welds inside** and out on side panels
- **Available in steel and aluminum**
- Side extensions available
- Low maintenance Hydraulic high lift tailgate
- Available in 15'- 26' lengths and 57" or 67" side heights
- Extensions and tarp optional

- **1/8" metal sides with the exclusive "Aulick Rib"**
- 4" x 4" x 3/16" perimeter frame with 3" x 4.1 lb. channel stringers
- **8" x 11.5 lb. channel run sills**
- Tapered front to rear 3" narrower in front
- **3" x 3" x 3/16 top rail and 3/16" metal floor**