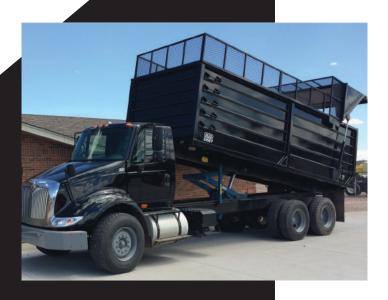

# BOXES

# AULICK) - INDUSTRIES-

The "Aulick Rib" on our Dump Box adds strength and durability. The ribs are functional, enhance the appearance, make it easy to clean and allow for fewer welded joints to rust.

#### **FEATURES**

- **Full seam welds inside** and out on side panels
- **Available in steel and aluminum**
- Side extensions available
- Low maintenance Hydraulic high lift tailgate
- Available in 15'- 26' lengths and 57" or 67" side heights
- Extensions and tarp optional

- **1/8" metal sides with the exclusive "Aulick Rib"**
- 4" x 4" x 3/16" perimeter frame with 3" x 4.1 lb. channel stringers
- **8" x 11.5 lb. channel run sills**
- Tapered front to rear 3" narrower in front
- **3" x 3" x 3/16 top rail and 3/16" metal floor**