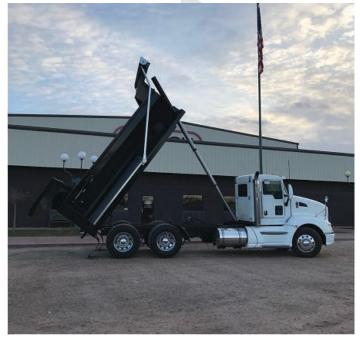

## CONSTRUCTION BOX

# AU struc

This box was built with a half round hull to withstand the largest of debris without sustaining damage.

#### **FEATURES**

- HD Steel Dual Action integrated hydraulic high lift / swing gate
- **4** Full Cab guard
- Pneumatic Hydraulic Valve and Pneumatic Lock
- Electronic "Shurco Armatic" tarp system
- **4 Valspar industrial paint**

- **30 Ton Hydraulic lift cylinder**
- 48" deep in the center with 94" inside width at top rail
- **A HD 1/4" AR-400 steel** hull
- **Aluminum fender**
- Integrated side flip ladder
- 3" x 5" x 1/4" top rail perimeter, floor has 1/4" formed channel cross members, 8" Channel Frame sills